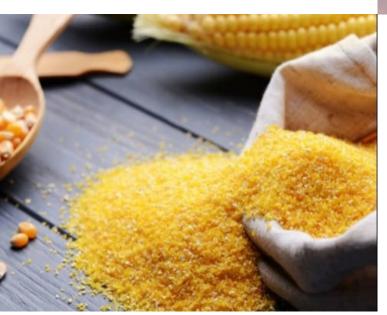

## CORN GRIT 3 MM +

This grits is used as a raw material for extruded snacks. It is also used to make finer corn meal. Apart from food industry, it serves as best ready-to-serve for birds, animals like pigs, horses, goats, etc

Medium-grade meal are used in hearth

Available packaging: breads, pizzas, dry mixes, bread or muffin

50 kg & As per customer requierments coatings and bakery blends.

CORN GRIT 2 MM +

The coarsest of mill granulations; degermed corn grits are generated from the hardest portions of the corn & contain no chemicals preservatives. This finer meal is used for extruded snacks,