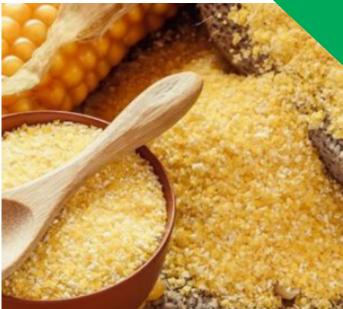

# **PRODUCTS**

CURSED CORN
(MAIZE BROKEN)

CORN GRIT 4 MM +

CORN GRIT 3 MM +

CORN GRIT 2 MM +

MAIZE FLOUR

CORN GRIT (SEMOLINA)
KURKURE GRIT 0.7MM

**CORN GERMS** 

## CORN GRIT 4 MM +

This grits is also used for extruded snacks. Also this grade of Crushed Maize is used as Chick Feed, as it serves as ready to feed to the chicks.

## CORN GRIT 3 MM +

This grits is used as a raw material for extruded snacks. It is also used to make finer corn meal. Apart from food industry, it serves as best ready-to-serve for birds, animals like pigs, horses, goats, etc

Medium-grade meal are used in hearth

Available packaging: breads, pizzas, dry mixes, bread or muffin

50 kg & As per customer requierments coatings and bakery blends.

CORN GRIT 2 MM +

The coarsest of mill granulations; degermed corn grits are generated from the hardest portions of the corn & contain no chemicals preservatives. This finer meal is used for extruded snacks,