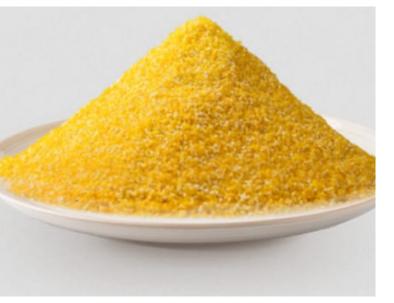

## CORN GRIT (SEMOLINA) KURKURE GRIT 0.7MM

(semolina) {Kurkure grit } The coarsest of mill granulations;

degermed corn grits are generated from the hardest portions of the corn &

contain no chemicals preservatives. This finer meal is used for extruded snacks,