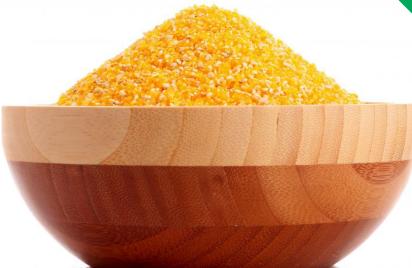

# **PRODUCTS**

CURSED CORN
(MAIZE BROKEN)

CORN GRIT 4 MM +

CORN GRIT 3 MM +

CORN GRIT 2 MM +

MAIZE FLOUR

CORN GRIT (SEMOLINA)
KURKURE GRIT 0.7MM

**CORN GERMS** 

## CORN GRIT 4 MM +

This grits is also used for extruded snacks. Also this grade of Crushed Maize is used as Chick Feed, as it serves as ready to feed to the chicks.

## CORN GRIT 3 MM +

This grits is used as a raw material for extruded snacks. It is also used to make finer corn meal. Apart from food industry, it serves as best ready-to-serve for birds, animals like pigs, horses, goats, etc